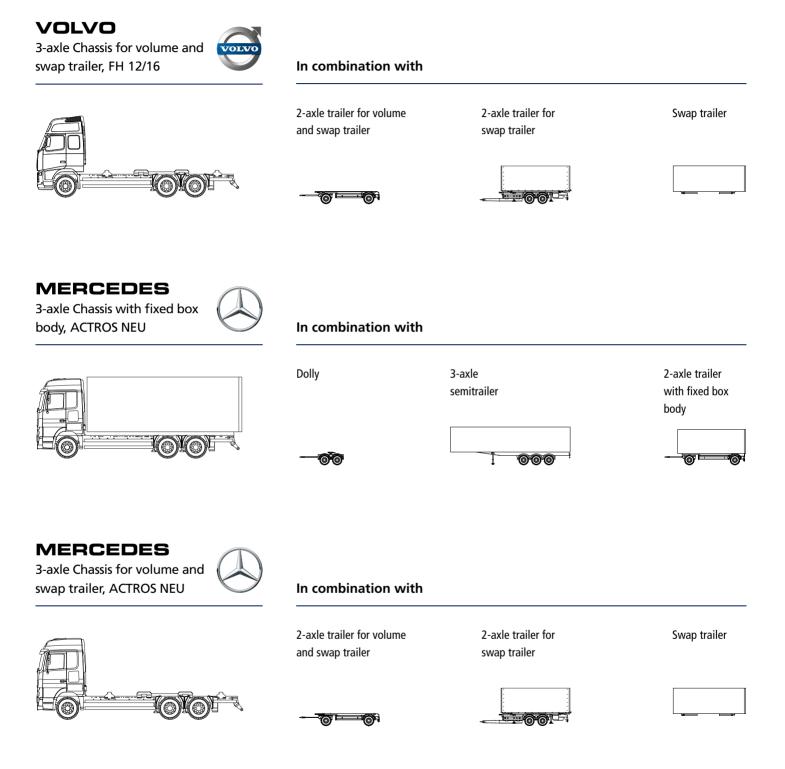

# **3-AXLE CHASSIS**

### MAN 3-axle Chassis with fixed box body, TG-X XXL (MAN) In combination with Dolly 3-axle 2-axle trailer semitrailer with fixed box body MAN 3-axle Chassis for volume and (MAN) In combination with swap trailer, TG-X XXL 2-axle trailer for volume 2-axle trailer Swap trailer and swap trailer for swap trailer - A VOLVO 3-axle Chassis with fixed box body, FH 12/16 In combination with Dolly 2-axle trailer 3-axle semitrailer with fixed box body