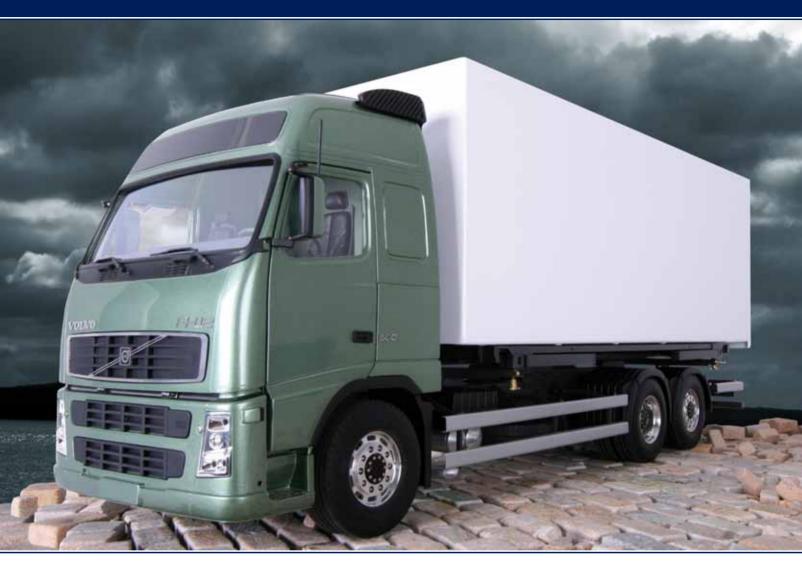

### **3-AXLE CHASSIS**

#### PERFORMANCE FEATURES

- With the following cabs available: MAN TGX XL, XXL MAN TGX from the metal line, Volvo FH12
- Staying true to the Original Director milled stainless steel frame with built-in cross members and bolted joints
- Available with authentic structures: solid case or swap, each with either functional rear doors or a roller door
- Made of cast brass fasteners swap
- Fuel tank with elaborate mounts and treads
- Spare wheel carrier with spare wheel mounted on an aluminum rim
- Available with rear-wheel drive driven, or as a display model without functional components
- Lockable differential axles with machined steel gears
- From solid machined aluminum wheels
- 3-speed manual transmission
- Can be combined with 2-axle trailer for articulated