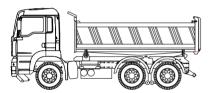

## 3-SIDE TIPPERS

### **MAN**

2-axle 3-side tipper, TGS-M

#### MAN

2-axle 3-side tipper, TGS-M

## **MAN**

2-axle 3-side tipper, TGS-M