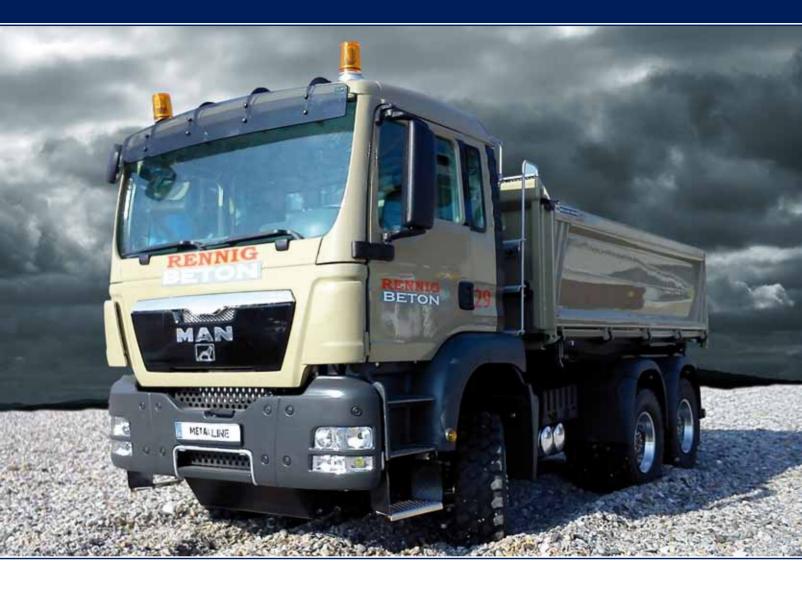

# 3-SIDE TIPPERS

## PERFORMANCE FEATURES

- Optimal construction vehicle, available as 2 -, 3 or 4-axle 3-side tipper
- Tilting the trough for all three sides
- · Available with all-wheel drive, rear-wheel drive or as a display model without function technique
- · Lockable differential axles with machined steel gears
- From solid machined aluminum wheels
- 3-speed manual transmission
- Hydraulics from own production, with about 13 bar hydraulic pump strong, three-stage telescopic cylinder made of stainless steel
- Cab MAN TGS M from the metal line

## 3-SIDE TIPPERS

### **MAN**

2-axle 3-side tipper, TGS-M