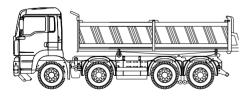

### **MAN**

2-axle 3-side tipper, TGS-M

#### MAN

2-axle 3-side tipper, TGS-M

## **MAN**

2-axle 3-side tipper, TGS-M