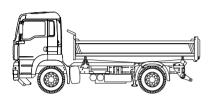

# 3-SIDE TIPPERS



## PERFORMANCE FEATURES

- Optimal construction vehicle, available as 2 -, 3 or 4-axle 3-side tipper
- Tilting the trough for all three sides
- · Available with all-wheel drive, rear-wheel drive or as a display model without function technique
- · Lockable differential axles with machined steel gears
- From solid machined aluminum wheels
- 3-speed manual transmission
- Hydraulics from own production, with about 13 bar hydraulic pump strong, three-stage telescopic cylinder made of stainless steel
- Cab MAN TGS M from the metal line





## 3-SIDE TIPPERS

### **MAN**

2-axle 3-side tipper, TGS-M



## In combination with



2-axle 3-side Deichsel tipping trailer, small



2-axle 3-side tandem tipping trailer



3- or 4-axle flatbed trailer



#### MAN

2-axle 3-side tipper, TGS-M



#### In combination with



2-axle 3-side Deichsel tipping trailer, big



2-axle 3-side tandem tipping trailer



3- or 4-axle flatbed trailer



## **MAN**

2-axle 3-side tipper, TGS-M



#### In combination with



2-axle 3-side Deichsel tipping trailer, big



2-axle 3-side tandem tipping trailer



3- or 4-axle flatbed trailer



All variants of the 3-side tipper, you can get painted as a kit or as ready to run structured model in your desired color. We are happy to provide you with a ScaleART model according to your wishes.