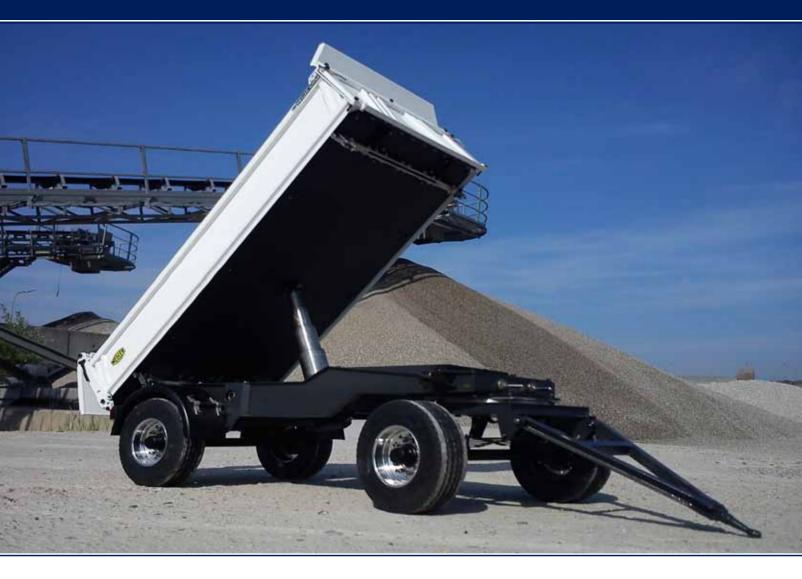

## **3-SIDE TIPPING TRAILER**

## PERFORMANCE FEATURES

- Perfect addition to a 2-, 3- or 4-axle tipping trailer TGS
- As a pedestrian version with a flat tray or as a tandem version with high trough (type 16/M-Jet available)
- Tilting of the trough for all three sides
- Folding the lateral sides loaded for example: with a forklift
- 2 ball-bearing axles with multi-piece aluminum wheels
- Hydraulics from own production of about 13 bar hydraulic pump strong,
  3-stage telescopic cylinders made of stainless steel
- Manually controlled via infrared technology and the model