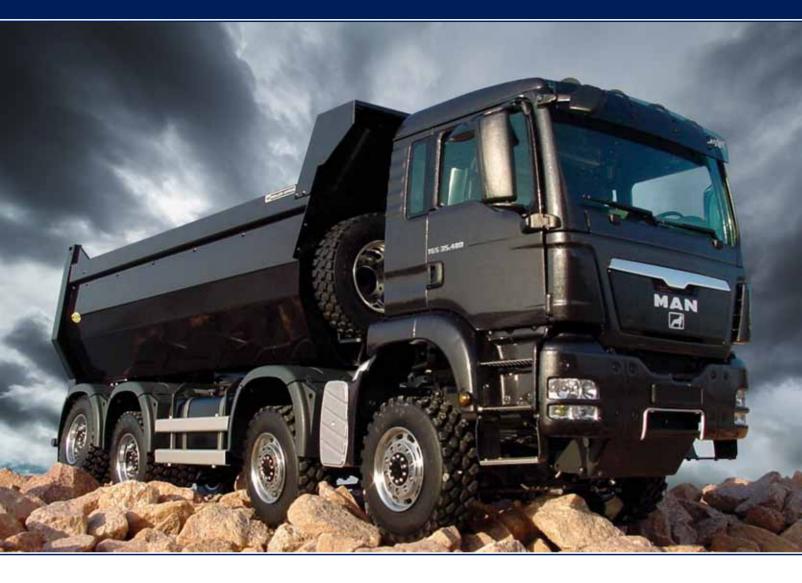

## HALFPIPE TIPPER

### PERFORMANCE FEATURES

- Cab MAN TGS M from the metal line
- Optimal construction vehicle with large loading capacity
- Tilting of Halfpipemulde back with automatic locking jaws on the pendulum back
- Available with rear-wheel drive driven, or as a display model without functional components
- Lockable differential axles with machined steel gears
- From solid machined aluminum wheels
- 3-speed manual transmission
- Hydraulics from own production, with about 13 bar high hydraulic pump, 4-stage telescopic cylinders made of stainless steel

# HALFPIPE TIPPER

### MAN

4-axle Halfpipe tipper, TGS-M