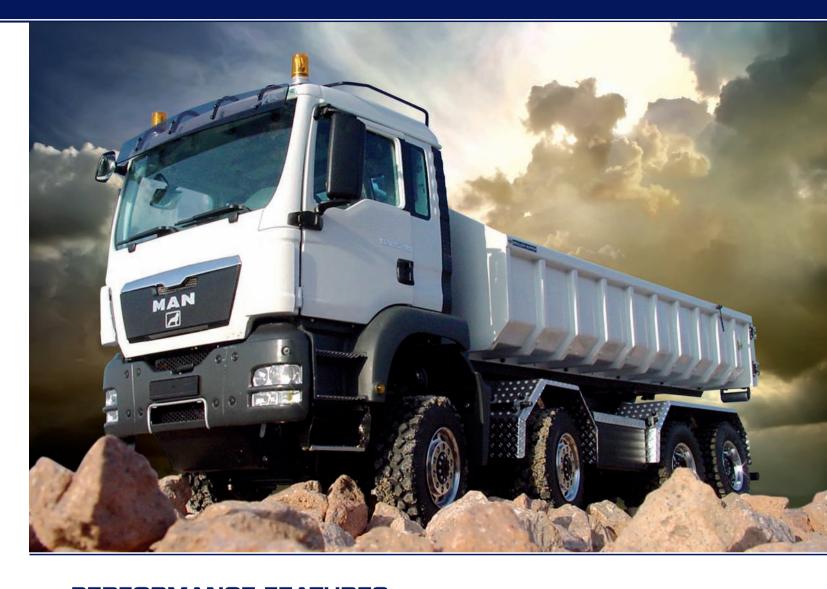

## **PERFORMANCE FEATURES**

- Cab MAN TGS M or MAN TGX XXL from the metal line
- Construction vehicle of the "highest class", with either 3 or 4-axis
- Very complex produced Abrollmulden in flat or high variant, made entirely of brass with rear doors or tailgate
- Available with rear-wheel drive driven, or as a display model without functional components
- Lockable differential axles with machined steel gears
- From solid machined aluminum wheels
- 3-speed manual transmission
- Hydraulics from own production, with about 15 bar high hydraulic pump
- Lifting capacity of 7.5 kg!
- Hook loader superstructures with 3 telescopic cylinders made of stainless steel
- Can be combined with the 2-axis hook loader trailer