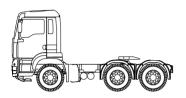

#### PERFORMANCE FEATURES

- Available as 2 or 3-axle tractor available
- With the following cabs available: MAN TGS M, MAN TGX XL, XXL MAN TGX, Actros 2 from the metal line, Volvo FH12
- Staying true to the Original Director milled stainless steel frame with built-in cross members and bolted joints
- Tank with tank support and elaborate steps
- Spare wheel carrier with spare wheel mounted on an aluminum rim
- · Available with rear-wheel drive driven, or as a display model without functional components
- Lockable differential axles with machined steel gears
- From solid machined aluminum wheels
- 3-speed manual transmission
- · Optional accessories: front and roof light bar, flashing lights, aerodynamic packages and much more
- Can be combined with low-loader semi-trailer, tipper trailer or semitrailer Halfpipe

#### MAN

2-axle Semitrailer truck, TG-X XXL

#### MAN

2-axle Semitrailer truck, TGS - M

#### **MAN**

2-axle Semitrailer truck, TG-X XL

#### MAN

3-axle Semitrailer truck, short, TG-X XL / XXL

#### **MAN**

3-axle Semitrailer truck, long, TG-X XL / XXL

#### MAN

3-axle Semitrailer truck, TGS - M