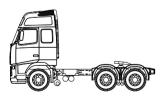

#### PERFORMANCE FEATURES

- Available as 2 or 3-axle tractor available
- With the following cabs available: MAN TGS M, MAN TGX XL, XXL MAN TGX, Actros 2 from the metal line, Volvo FH12
- Staying true to the Original Director milled stainless steel frame with built-in cross members and bolted joints
- Tank with tank support and elaborate steps
- Spare wheel carrier with spare wheel mounted on an aluminum rim
- · Available with rear-wheel drive driven, or as a display model without functional components
- Lockable differential axles with machined steel gears
- From solid machined aluminum wheels
- 3-speed manual transmission
- · Optional accessories: front and roof light bar, flashing lights, aerodynamic packages and much more
- Can be combined with low-loader semi-trailer, tipper trailer or semitrailer Halfpipe

#### MAN

2-axle Semitrailer truck, TG-X XXL

#### MAN

2-axle Semitrailer truck, TGS - M

#### **MAN**

2-axle Semitrailer truck, TG-X XL

#### MAN

3-axle Semitrailer truck, short, TG-X XL / XXL

#### **MAN**

3-axle Semitrailer truck, long, TG-X XL / XXL

#### MAN

3-axle Semitrailer truck, TGS - M