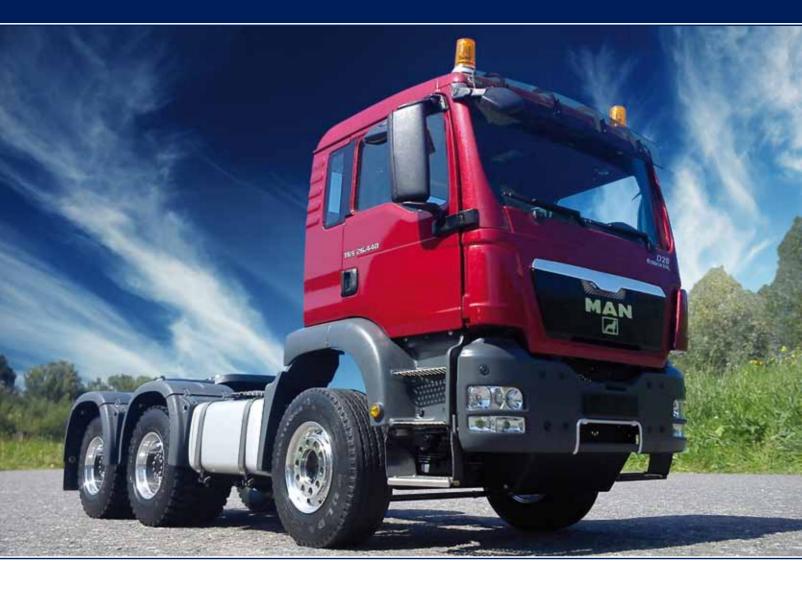

#### PERFORMANCE FEATURES

- Available as 2 or 3-axle tractor available
- With the following cabs available: MAN TGS M, MAN TGX XL, XXL MAN TGX, Actros 2 from the metal line, Volvo FH12
- Staying true to the Original Director milled stainless steel frame with built-in cross members and bolted joints
- Tank with tank support and elaborate steps
- Spare wheel carrier with spare wheel mounted on an aluminum rim
- · Available with rear-wheel drive driven, or as a display model without functional components
- Lockable differential axles with machined steel gears
- From solid machined aluminum wheels
- 3-speed manual transmission
- · Optional accessories: front and roof light bar, flashing lights, aerodynamic packages and much more
- Can be combined with low-loader semi-trailer, tipper trailer or semitrailer Halfpipe

#### MAN

3-axle Semitrailer truck, TGS - M