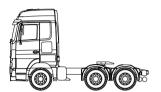

#### PERFORMANCE FEATURES

- Available as 2 or 3-axle tractor available
- With the following cabs available: MAN TGS M, MAN TGX XL, XXL MAN TGX, Actros 2 from the metal line, Volvo FH12
- Staying true to the Original Director milled stainless steel frame with built-in cross members and bolted joints
- Tank with tank support and elaborate steps
- Spare wheel carrier with spare wheel mounted on an aluminum rim
- · Available with rear-wheel drive driven, or as a display model without functional components
- Lockable differential axles with machined steel gears
- From solid machined aluminum wheels
- 3-speed manual transmission
- · Optional accessories: front and roof light bar, flashing lights, aerodynamic packages and much more
- Can be combined with low-loader semi-trailer, tipper trailer or semitrailer Halfpipe

#### MAN

2-axle Semitrailer truck, TG-X XXL

#### MAN

2-axle Semitrailer truck, TGS - M

#### **MAN**

2-axle Semitrailer truck, TG-X XL

#### MAN

3-axle Semitrailer truck, short, TG-X XL / XXL

#### **MAN**

3-axle Semitrailer truck, long, TG-X XL / XXL

#### MAN

3-axle Semitrailer truck, TGS - M