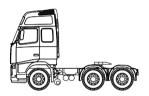

#### PERFORMANCE FEATURES

- Available as 2 or 3-axle tractor available
- With the following cabs available: MAN TGS M, MAN TGX XL, XXL MAN TGX, Actros 2 from the metal line, Volvo FH12
- Staying true to the Original Director milled stainless steel frame with built-in cross members and bolted joints
- Tank with tank support and elaborate steps
- Spare wheel carrier with spare wheel mounted on an aluminum rim
- · Available with rear-wheel drive driven, or as a display model without functional components
- Lockable differential axles with machined steel gears
- From solid machined aluminum wheels
- 3-speed manual transmission
- · Optional accessories: front and roof light bar, flashing lights, aerodynamic packages and much more
- Can be combined with low-loader semi-trailer, tipper trailer or semitrailer Halfpipe

#### MAN

2-axle Semitrailer truck, TG-X XXL

#### MAN

2-axle Semitrailer truck, TGS - M

#### **MAN**

2-axle Semitrailer truck, TG-X XL

#### MAN

3-axle Semitrailer truck, short, TG-X XL / XXL

#### **MAN**

3-axle Semitrailer truck, long, TG-X XL / XXL

#### MAN

3-axle Semitrailer truck, TGS - M